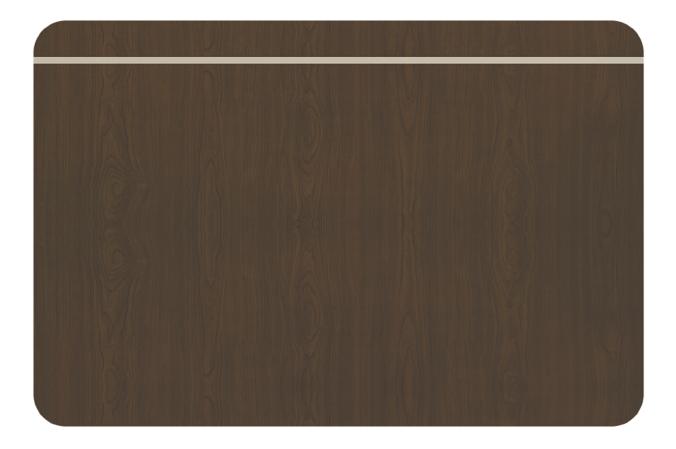

## KWalu. Furnishing the Future

Defined by clean lines and sparkling <sup>3</sup>/<sub>8</sub>" brushed aluminum inlays, Kwalu's Hollywood collection transports you to the Golden Age of American cinema. This glamorous collection includes a bedside, wardrobe, chest, headboard, footboard and so much more. Completely customizable from fit to finish.

Model: HLHBS 36W 0.75D 24H

Durable Finish Kwalu's proprietary finish doesn't have any of the drawbacks of wood. The finish is moisture impervious, easy to clean and maintenance-free.

Aluminum Inlay This collection is identified by 3/6" brushed aluminum inlays.